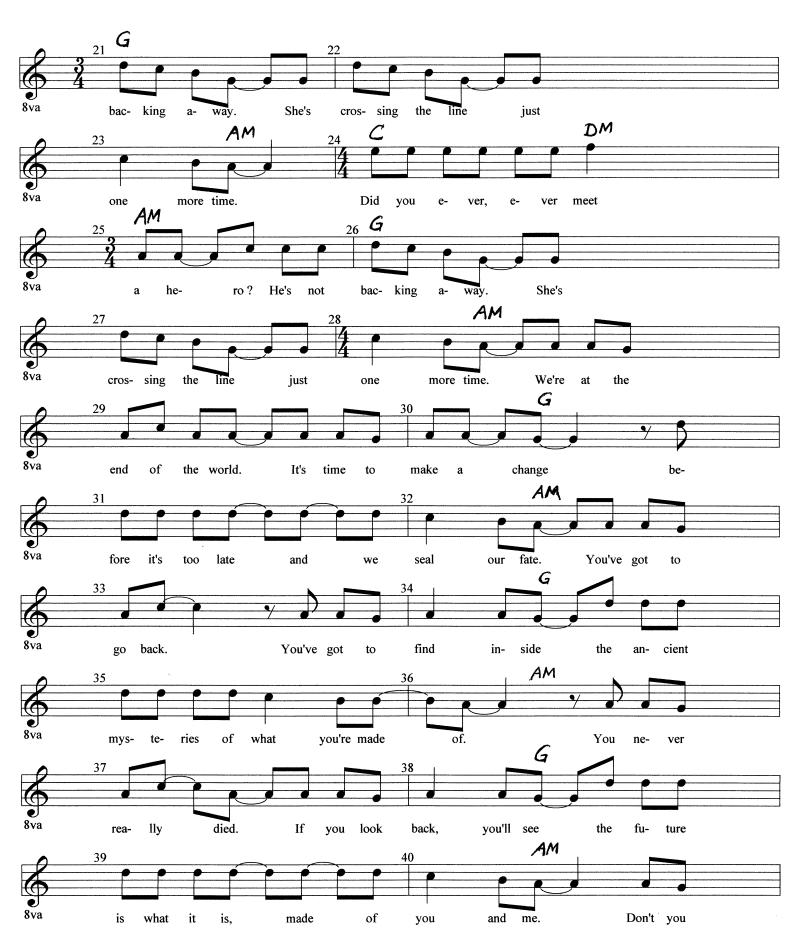

Time: 4/4 & 3/4
Tempo: 140
Chords: Country Rock A Hero P2013 Elana Laham Instrument: Acoustic Grand Length: 3M 3G Track 1 Length: 3M 3S Key: C/AM AM DM La la la la la la la. la la la la la G 3 la lee La lai. La la lee DM AM La la lee lai. la la la La la la la G la la la la la. La la lee lai. AM 10 la lai. la lai. La le La lee La la la la G la la lee lai. La la la la la la lee lai. La la la la AM 13 lai lee lee lai lee lee lai lee lee lai. La la la la G la la la la la lee lai. La la la lee lai. La la la la AM 17 lai lee lee lai lee lee lai lee lai. lee  $\mathcal{D}^{M}$ AM C 19 20