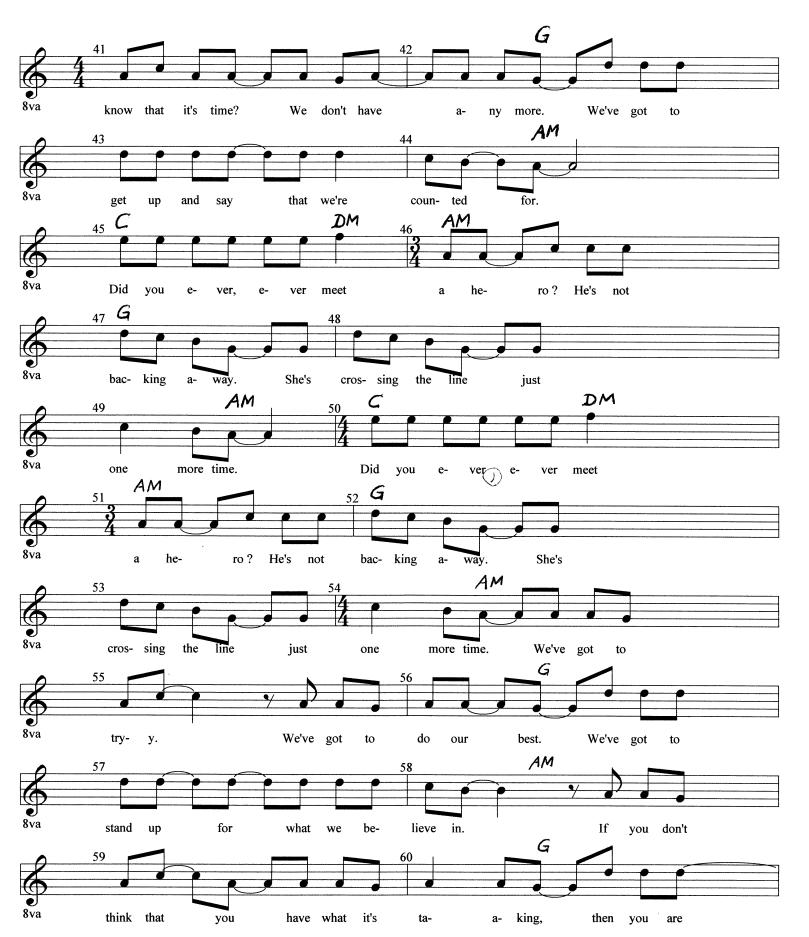

Time: 4/4 & 3/4
Tempo: 140
Chords: Country Rock A Hero P2013 Elana Laham Instrument: Acoustic Grand Length: 3M 3G Track 1 Length: 3M 3S Key: C/AM AM DM La la la la la la la. la la la la la G 3 la lee La lai. La la lee DM AM La la lee lai. la la la La la la la G la la la la la. La la lee lai. AM 10 la lai. la lai. La le La lee La la la la G la la lee lai. La la la la la la lee lai. La la la la AM 13 lai lee lee lai lee lee lai lee lee lai. La la la la G la la la la la lee lai. La la la lee lai. La la la la AM 17 lai lee lee lai lee lee lai lee lai. lee  $\mathcal{D}^{M}$ AM C 19 20

a

he-

Did

you

ver,

ver

meet

ro?

He's

not

Track 1









Track 1



Track 1





## (BASS - SAMPLE)



## ( BASS - SAMPLE )



## (BASS - SAMPLE)