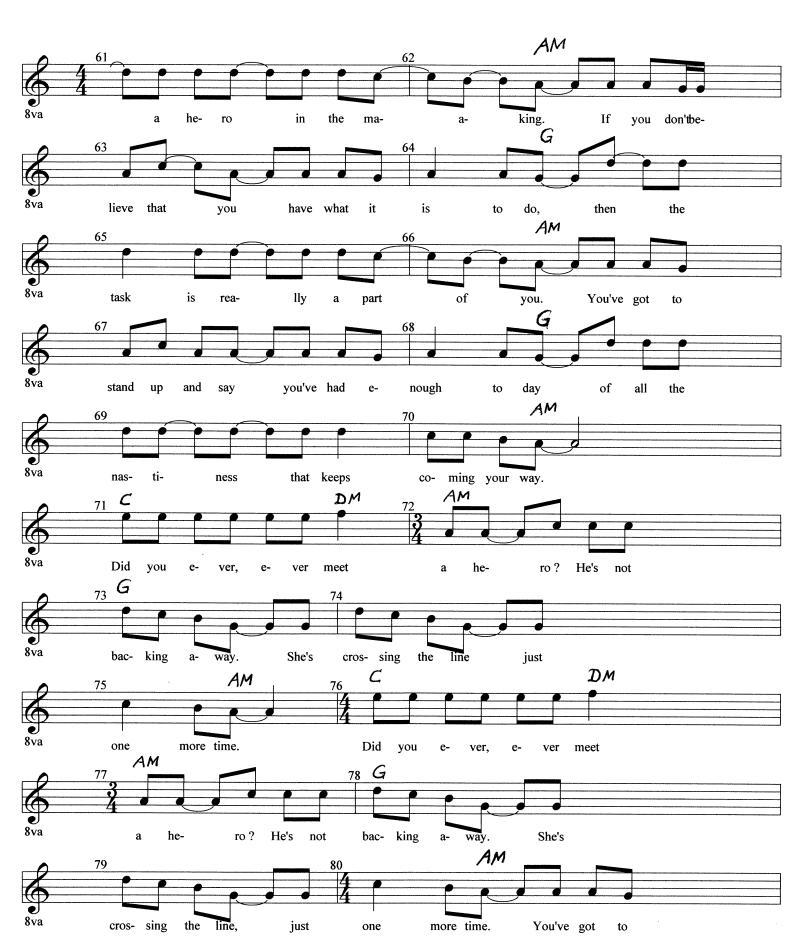

Time: 4/4 & 3/4
Tempo: 140
Chords: Country Rock A Hero P2013 Elana Laham Instrument: Acoustic Grand Length: 3M 3G Track 1 Length: 3M 3S Key: C/AM AM DM La la la la la la la. la la la la la G 3 la lee La lai. La la lee DM AM La la lee lai. la la la La la la la G la la la la la. La la lee lai. AM 10 la lai. la lai. La le La lee La la la la G la la lee lai. La la la la la la lee lai. La la la la AM 13 lai lee lee lai lee lee lai lee lee lai. La la la la G la la la la la lee lai. La la la lee lai. La la la la AM 17 lai lee lee lai lee lee lai lee lai. lee  $\mathcal{D}^{M}$ AM C 19 20