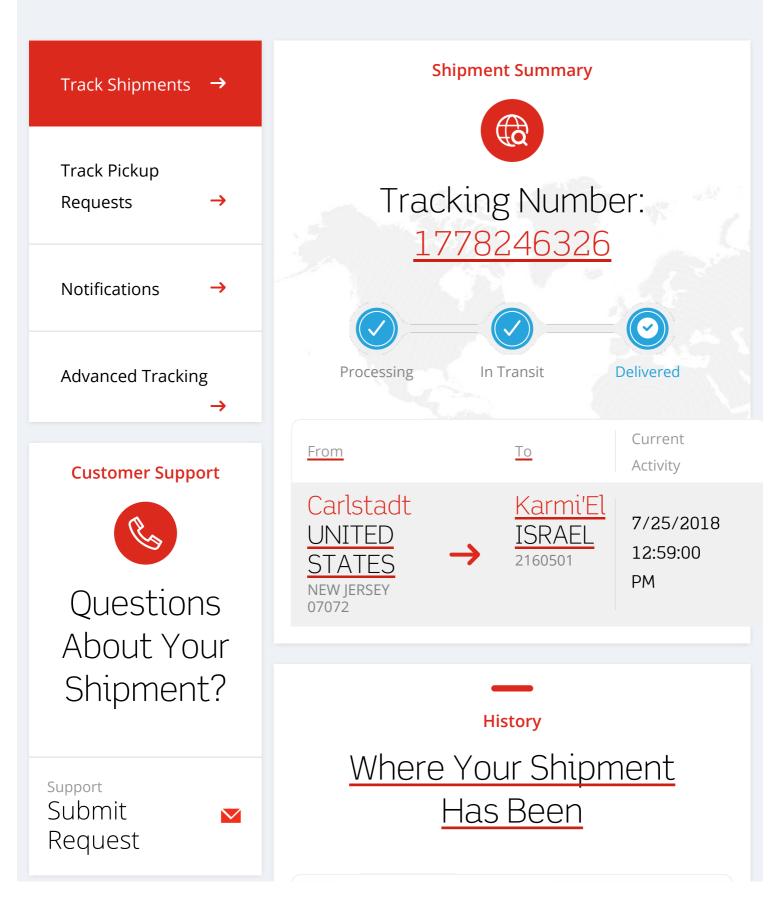

## More About Your Shipment

Track Shipments 8/2/18, 11:40

Origin
Carlstadt
United
States

Description
Alfani Pleated
Nightgown,
Created for
Macy''s

2160501

O7072
NEW JERSEY