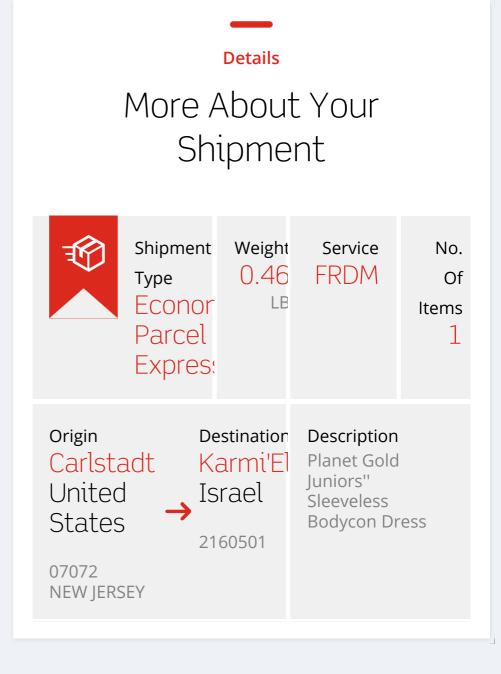

| Date                                           | Location                           | Activity                                                            |
|------------------------------------------------|------------------------------------|---------------------------------------------------------------------|
| <u>02</u><br><u>Aug</u><br>2018<br>06:51<br>AM | <u>Tel Aviv</u> ,<br><u>Israel</u> | <u>Out for Delivery</u>                                             |
| 01<br>Aug<br>2018<br>02:31<br>PM               | Tel Aviv,<br>Israel                | On Hold - Attempting to<br>Contact Customer / No<br>Answer on Phone |
| 01<br>Aug<br>2018<br>07:28<br>AM               | Tel Aviv,<br>Israel                | Out for Delivery                                                    |
| 31<br>Jul<br>2018<br>08:33<br>PM               | Tel Aviv,<br>Israel                | Shipment Update CHITA<br>DELIVERIES (CARRIER)                       |
| 31<br>Jul<br>2018<br>01:59<br>PM               | Tel Aviv,<br>Israel                | Cleared from Customs                                                |
| 31<br>Jul<br>2018                              | Tel Aviv,<br>Israel                | Forwarded to Delivery Office                                        |

| 01:53<br>PM                      |                                  |                                                                              |
|----------------------------------|----------------------------------|------------------------------------------------------------------------------|
| 31<br>Jul<br>2018<br>01:53<br>PM | Tel Aviv,<br>Israel              | Under processing at operations facility                                      |
| 28<br>Jul<br>2018<br>05:22<br>PM | New<br>York,<br>United<br>States | Departed Operations facility –<br>In Transit                                 |
| 20<br>Jul<br>2018<br>08:46<br>AM | New<br>York,<br>United<br>States | Record Created                                                               |
| 20<br>Jul<br>2018<br>08:46<br>AM | New<br>York,<br>United<br>States | Data received.                                                               |
| 20<br>Jul<br>2018<br>06:30<br>AM | New<br>York,<br>United<br>States | Shipment Update Consignee<br>emailed to obtain<br>Identification Requirement |